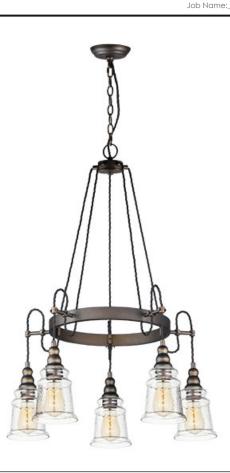

## **PRODUCT DESCRIPTION**

Metal frames of Oil Rubbed Bronze are draped with a twisted fabric wire for that authentic detail. Clear Hammered glass shades suspend from the twisted wire reminiscent of yesteryear. The restoration style of this collection lives on forever.

## MEASUREMENTS

DIMENSION MAX OAH CANOPY HANGING WEIGHT : 26.5" L x 26.5" W x 34" H : 71.5" OAH : 5" W x 1" H x 5" L

LAMPING INPUT VOLTAGE : 120V BULB

: 14.22 lb

: 5 x 60W Incandescent E26 Medium , 300W Total BULB INCLUDED : (Not Included)