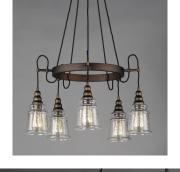

## **PRODUCT DESCRIPTION**

Metal frames of Oil Rubbed Bronze are draped with a twisted fabric wire for that authentic detail. Clear Hammered glass shades suspend from the twisted wire reminiscent of yesteryear. The restoration style of this collection lives on forever.

## MEASUREMENTS

DIMENSION MAX OAH CANOPY HANGING WEIGHT : 26.5" L x 26.5" W x 34" H : 71.5" OAH : 5" W x 1" H x 5" L

LAMPING INPUT VOLTAGE : 120V BULB

: 14.22 lb

: 5 x 60W Incandescent E26 Medium , 300W Total BULB INCLUDED : (Not Included)